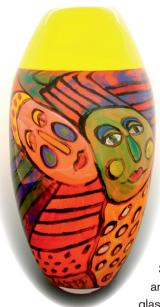

## **GLASS GALLERY**

Glass artists Ola Höglund and Marie Simberg-Höglund combine the craftsmanship of their Swedish heritage with Pacific flair to make stunning glass artwork that has earned praise worldwide.

Their unique design and use of colours has a balance between boldness and sophistication and the skilful use of rare glass techniques such as Graal, Incalmo, Sommerso, Engraving, Fusing and Painting, has lead to their art glass being exhibited in New Zealand, Australia, Germany, Sweden, Denmark,