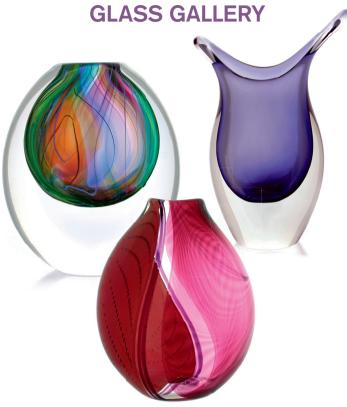

## **GLASS GALLERY**

Glass artists Ola Höglund and Marie Simberg-Höglund combine the craftsmanship of their Swedish heritage with Pacific flair to make stunning glass artwork that has earned praise worldwide.

Their unique design and use of colours has a balance between boldness and sophistication and the skilful use of rare glass techniques such as Graal, Incalmo, Sommerso, Engraving, Fusing and Painting, has lead to their art glass being exhibited in New Zealand, Australia, Germany, Sweden, Denmark,